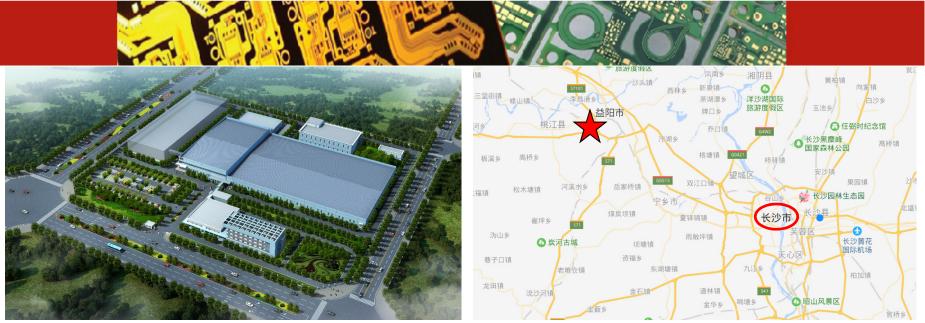

### MFS 4<sup>th</sup> Factory (MFSY)

Located in Hunan, Yiyang (80km from Changsha)