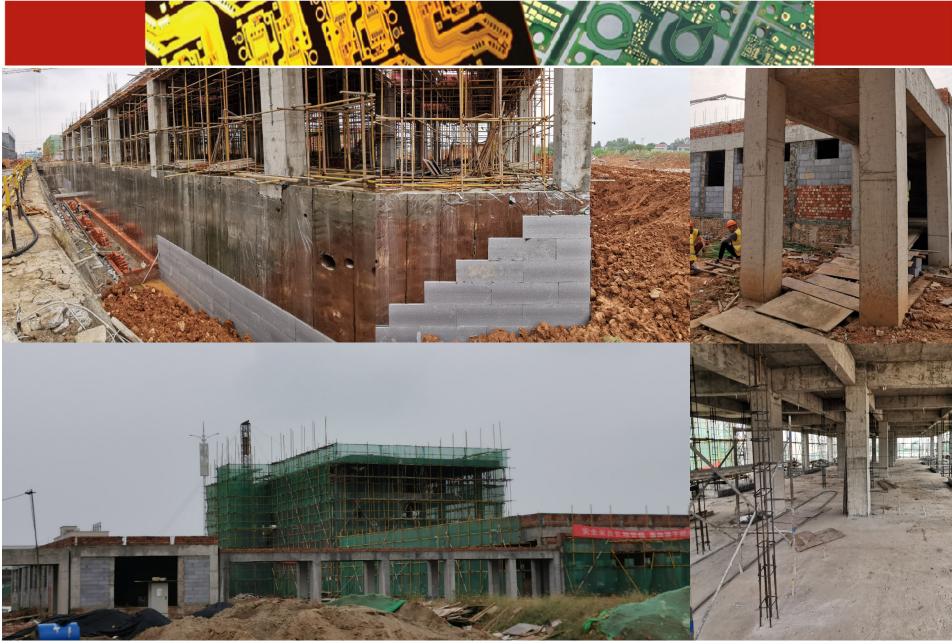

### MFS 4<sup>th</sup> Factory (MFSY)

Located in Hunan, Yiyang (80km from Changsha)

# MFS 4<sup>th</sup> Factory (MFSY)

MFS 4<sup>th</sup> Factory (MFSY)